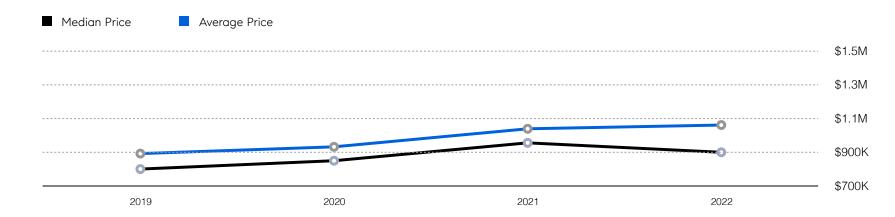

#### Historic Sales Prices

# Chatham Borough

|                       |                | YTD 2021      | YTD 2022     | % Change |
|-----------------------|----------------|---------------|--------------|----------|
| Single-Family         | # OF SALES     | 137           | 91           | -33.6%   |
|                       | SALES VOLUME   | \$151,117,619 | \$97,594,022 | -35.4%   |
|                       | MEDIAN PRICE   | \$986,000     | \$910,000    | -7.7%    |
|                       | AVERAGE PRICE  | \$1,103,048   | \$1,072,462  | -2.8%    |
|                       | AVERAGE DOM    | 36            | 31           | -13.9%   |
|                       | # OF CONTRACTS | 117           | 91           | -22.2%   |
|                       | # NEW LISTINGS | 151           | 91           | -39.7%   |
| Condo/Co-op/Townhouse | # OF SALES     | 7             | 2            | -71.4%   |
|                       | SALES VOLUME   | \$2,680,100   | \$1,139,000  | -57.5%   |
|                       | MEDIAN PRICE   | \$330,000     | \$569,500    | 72.6%    |
|                       | AVERAGE PRICE  | \$382,871     | \$569,500    | 48.7%    |
|                       | AVERAGE DOM    | 25            | 10           | -60.0%   |
|                       | # OF CONTRACTS | 7             | 2            | -71.4%   |
|                       | # NEW LISTINGS | 8             | 2            | -75.0%   |