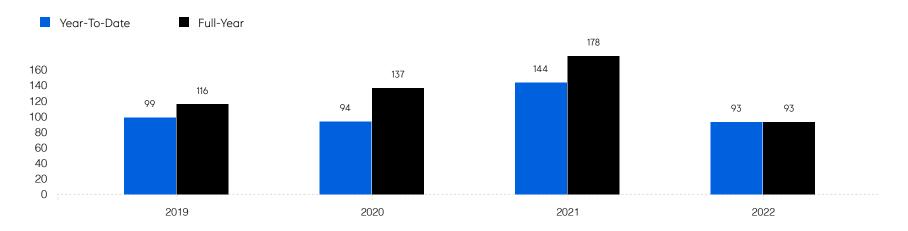

## Chatham Borough

Historic Sales

# Chatham Borough

|                       |                | YTD 2021      | YTD 2022     | % Change |
|-----------------------|----------------|---------------|--------------|----------|
| Single-Family         | # OF SALES     | 137           | 91           | -33.6%   |
|                       | SALES VOLUME   | \$151,117,619 | \$97,594,022 | -35.4%   |
|                       | MEDIAN PRICE   | \$986,000     | \$910,000    | -7.7%    |
|                       | AVERAGE PRICE  | \$1,103,048   | \$1,072,462  | -2.8%    |
|                       | AVERAGE DOM    | 36            | 31           | -13.9%   |
|                       | # OF CONTRACTS | 117           | 91           | -22.2%   |
|                       | # NEW LISTINGS | 151           | 91           | -39.7%   |
| Condo/Co-op/Townhouse | # OF SALES     | 7             | 2            | -71.4%   |
|                       | SALES VOLUME   | \$2,680,100   | \$1,139,000  | -57.5%   |
|                       | MEDIAN PRICE   | \$330,000     | \$569,500    | 72.6%    |
|                       | AVERAGE PRICE  | \$382,871     | \$569,500    | 48.7%    |
|                       | AVERAGE DOM    | 25            | 10           | -60.0%   |
|                       | # OF CONTRACTS | 7             | 2            | -71.4%   |
|                       | # NEW LISTINGS | 8             | 2            | -75.0%   |